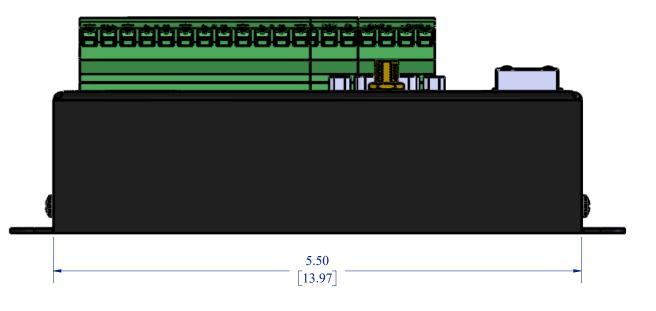

|             | © 2013 CAMPBELL SCIENTIFIC, INC.<br>THE IN FORMATION CONTAINED IN THIS<br>DRAWING IS THE SOLE PROPERTY OF<br>CAMPBELL SCIENTIFIC, INC. ANY<br>REPRODUCTION IN PART OR AS A WHOLE<br>WITHOUT THE WRITTEN PERMISSION OF<br>CAMPBELL SCIENTIFIC, INC.IS PROHIBITED. | SCALE 1:1         |
|-------------|------------------------------------------------------------------------------------------------------------------------------------------------------------------------------------------------------------------------------------------------------------------|-------------------|
| F422 MODULE |                                                                                                                                                                                                                                                                  | UNITS: IN<br>[CM] |
|             |                                                                                                                                                                                                                                                                  | 5/27/2020         |