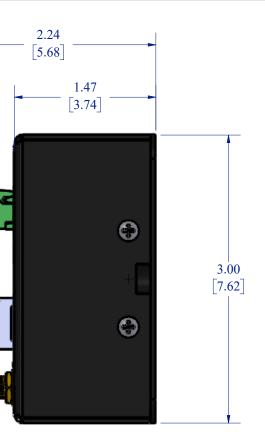

|             | © 2013 CAMPBELL SCIENTIFIC, INC.<br>THE IN FORMATION CONTAINED IN THIS<br>DRAWING IS THE SOLE PROPERTY OF<br>CAMPBELL SCIENTIFIC, INC. ANY<br>REPRODUCTION IN PART OR AS A WHOLE<br>WITHOUT THE WRITTEN PERMISSION OF<br>CAMPBELL SCIENTIFIC, INC.IS PROHIBITED. | SCALE 1:1         |
|-------------|------------------------------------------------------------------------------------------------------------------------------------------------------------------------------------------------------------------------------------------------------------------|-------------------|
| F422 MODULE |                                                                                                                                                                                                                                                                  | UNITS: IN<br>[CM] |
|             |                                                                                                                                                                                                                                                                  | 5/27/2020         |