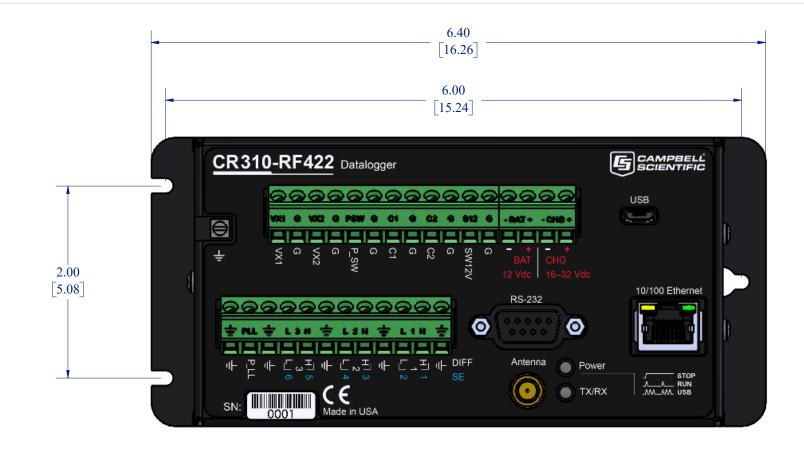

|             | © 2013 CAMPBELL SCIENTIFIC, INC.<br>THE IN FORMATION CONTAINED IN THIS<br>DRAWING IS THE SOLE PROPERTY OF<br>CAMPBELL SCIENTIFIC, INC. ANY<br>REPRODUCTION IN PART OR AS A WHOLE<br>WITHOUT THE WRITTEN PERMISSION OF<br>CAMPBELL SCIENTIFIC, INC.IS PROHIBITED. | SCALE 1:1         |
|-------------|------------------------------------------------------------------------------------------------------------------------------------------------------------------------------------------------------------------------------------------------------------------|-------------------|
| F422 MODULE |                                                                                                                                                                                                                                                                  | UNITS: IN<br>[CM] |
|             |                                                                                                                                                                                                                                                                  | 5/27/2020         |